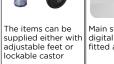

## **GENERAL FEATURES**

| Refrigerated counter for trays 325x410mm                | • |
|---------------------------------------------------------|---|
| Stainless Steel exterior and interior                   | • |
| Ventilated Cooling                                      | • |
| Automatic defrost with electric heater                  | • |
| Foaming Agent Cyclopentane (60mm per side)              | • |
| Evaporator with anti-corrosion treatment                | • |
| Digital Thermostat                                      | • |
| Removable Gasket                                        | • |
| Door with self closing (Not reversable)                 | • |
| Adjustable shelves 325x410mm: 8 Pcs (N.2 for each door) | • |
| N.6 S/S Adjustable feet - (Lockable castor as Optional) | • |
| Drawers available as separete kit (Options)             | • |
| Energy efficiency class: D                              | • |