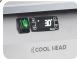

► SNACK (600 DEPTH) ► NO FROST ► CHILLER REFRIGERATED COUNTERS

Main switch and digital thermostat fitted as standard

Adjustable shelves GN1/1: 4 (N.2 for each door)

Set of N.2 drawers (Size: 1/2 + 1/2) as separate kit