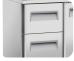

► SNACK (600 DEPTH) ► NO FROST ► CHILLER REFRIGERATED COUNTERS

Main switch and digital thermostat fitted as standard

Adjustable shelves GN1/1: 4 (N.2 for each door)

Set of N.2 drawers (Size: 1/2 + 1/2) as separate kit

Set of N.3 drawers (Size: 1/3) as separate kit

Evaporator with anti-corrosion treatment

## **GENERAL FEATURES**

| Refrigerated counter for trays 325x410mm                | • |
|---------------------------------------------------------|---|
| Stainless Steel exterior and interior                   | • |
| Ventilated Cooling                                      | • |
| Automatic defrost with electric heater                  | • |
| Foaming Agent Cyclopentane (60mm per side)              | • |
| Evaporator with anti-corrosion treatment                | • |
| Digital Thermostat                                      | • |
| Removable Gasket                                        | • |
| Door with self closing (Not reversable)                 | • |
| Adjustable shelves 325x410mm: 8 Pcs (N.2 for each door) | • |
| N.6 S/S Adjustable feet - (Lockable castor as Optional) | • |
| Drawers available as separete kit (Options)             | • |
| Energy efficiency class: D                              | • |