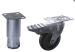

## **GENERAL FEATURES**

| Refrigerated counter for trays 325x410mm                | • |
|---------------------------------------------------------|---|
| Stainless Steel exterior and interior                   | • |
| Ventilated Cooling                                      | • |
| Automatic defrost with electric heater                  | • |
| Foaming Agent Cyclopentane (60mm per side)              | • |
| Evaporator with anti-corrosion treatment                | • |
| Digital Thermostat                                      | • |
| Removable Gasket                                        | • |
| Door with self closing (Not reversable)                 | • |
| Adjustable shelves 325x410mm: 8 Pcs (N.2 for each door) | • |
| N.6 S/S Adjustable feet - (Lockable castor as Optional) | • |
| Drawers available as separete kit (Options)             | • |
| Energy efficiency class: D                              | • |